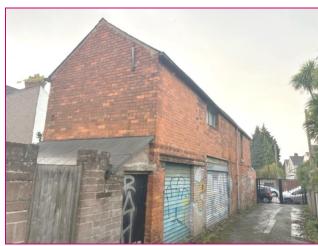

**GROUND FLOOR;** 60.19 sq mt (648 sq ft) workshop / stores / wc, side access.

**FIRST FLOOR;** 50.72 sq mt (546 sq ft) comprising two rooms for storage and an office.

**EXTERIOR**; Side lane with delivery door access.