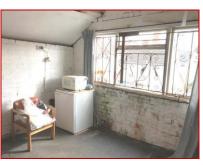

**GROUND FLOOR;** 60.19 sq mt (648 sq ft) workshop / stores / wc, side access.

**FIRST FLOOR;** 50.72 sq mt (546 sq ft) comprising two rooms for storage and an office.

**EXTERIOR**; Side lane with delivery door access.