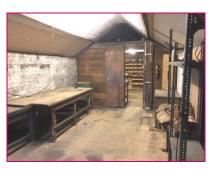

**GROUND FLOOR;** 60.19 sq mt (648 sq ft) workshop / stores / wc, side access.

**FIRST FLOOR;** 50.72 sq mt (546 sq ft) comprising two rooms for storage and an office.

**EXTERIOR**; Side lane with delivery door access.