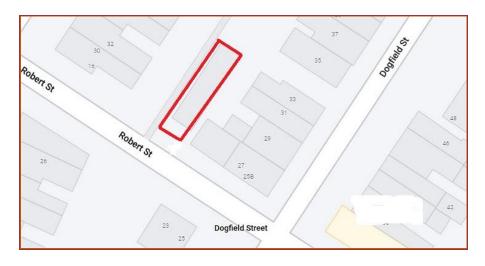

The property has direct access off Robert Street with further / side access via the lane to the rear of Dogfield Street.

Alternative use / re-development maybe possible subject to planning permission.

See the map inlay below for local directions.