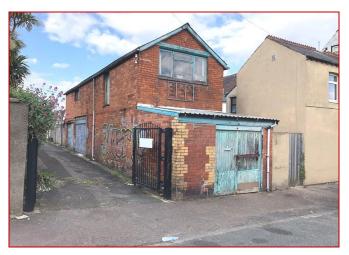

## WORKSHOP / COACH HOUSE REAR OF 27 DOGFIELD STREET CATHAYS CARDIFF CF24 4QL

**DESCRIPTION LOCATION & DIRECTIONS;** Barbara Rees Commercial is pleased to offer for sale, this two storey workshop / coach house, having previously been used as a bakery and light engineering facility.

The property has direct access off Robert Street with further / side access via the lane to the rear of Dogfield Street.

Alternative use / re-development maybe possible subject to planning permission.

See the map inlay below for local directions.

**VIEWING;-** Accompanied viewing only, by prior appointment via Barbara Rees Commercial (Cardiff office).

GROSS FRONTAGE; 3.66m (12ft) front access directly off Robert Street

**RETURN FRONTAGE**; 17.06m, 56 ft, side delivery access.